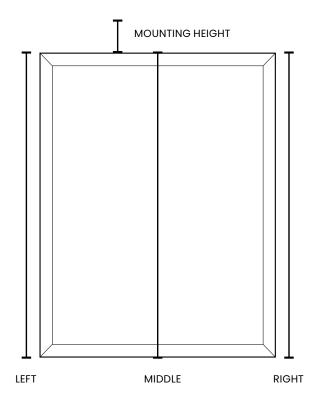

## Step 2

Measure the **outside** height of your window from the top edge to the bottom edge at three points: left, center, and right. Then, round up to the nearest ½ of an inch.

For mounting height, measure from top of frame to desired mounting location. We recommend a minimum mounting height of 5-6 inches.