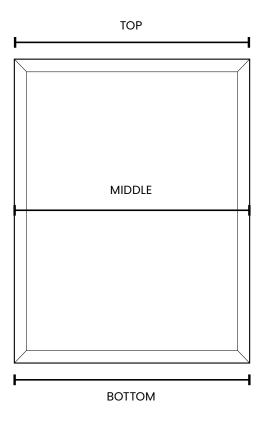

## Step 1

Measure the **outside** width of the window frame, spanning from the outer edge to the outer edge, at three points: the top, middle, and bottom. Then, round up to the nearest  $\frac{1}{8}$  of an inch.

We recommend adding 2-4" to each measurement to ensure your window is fully covered and no light shows through.