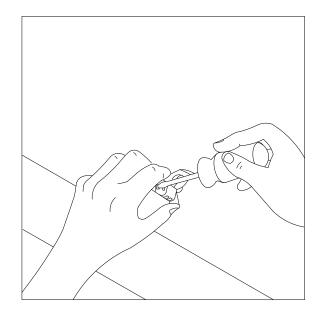

tion

# STEP 1 Determine desired mounting location for the shade

Place shade in desired location. Ensure that the headrail is centered horizontally.

## **INSIDE MOUNT**



## **OUTSIDE MOUNT**



# STEP 2 Locate mounting screw holes

Hold the shade securely and lift the valance to identify the brass-lined screw holes underneath the headrail. Space additional brackets evenly.

### **INSIDE MOUNT**



### **OUTSIDE MOUNT**



SHADE \$\display\$ LOVE INSTALLATION GUIDES

## STEP 3 Drill the screw holes for mounting

Use a power drill to drill through the holes into the window frame based on the marks made in Step 2.

### **INSIDE MOUNT**



### **OUTSIDE MOUNT**



# STEP 4 Fasten the brackets by screwing them into place until firmly attached

### **INSIDE MOUNT**



### **OUTSIDE MOUNT**



# STEP 5 Securely affix the shade onto the window frame, ensuring proper alignment and stability

### **INSIDE MOUNT**



### **OUTSIDE MOUNT**



# STEP 6 Install the tension safety device

For safety, we strongly recommend installing the tension safety device to keep the chain loop secured to the wall.

SHADE V LOVE INSTALLATION GUIDES