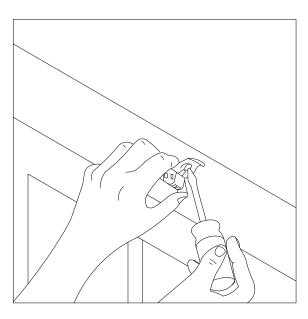

LATION GUIDES

# Installation

# STEP 1 Determine desired mounting location for the shade

Place shade in desired location. Ensure that the headrail is centered horizontally.

## **INSIDE MOUNT**



## **OUTSIDE MOUNT**



# STEP 2 Locate mounting screw holes

Hold the shade securely and lift the valance to identify the brass-lined screw holes underneath the headrail. Space additional brackets evenly.

### **INSIDE MOUNT**



### **OUTSIDE MOUNT**



SHADE \$\display\$ LOVE INSTALLATION GUIDES

## STEP 3 Drill the screw holes for mounting

Use a power drill to drill through the holes into the window frame based on the marks made in Step 2.

### **INSIDE MOUNT**



### **OUTSIDE MOUNT**



# STEP 4 Fasten the brackets by screwing them into place until firmly attached

### **INSIDE MOUNT**



### **OUTSIDE MOUNT**



# STEP 5 Securely affix the shade onto the window frame, ensuring proper alignment and stability

### **INSIDE MOUNT**



### **OUTSIDE MOUNT**



# STEP 6 Install the tension safety device

For safety, we strongly recommend installing the tension safety device to keep the chain loop secured to the wall.

SHADE V LOVE INSTALLATION GUIDES