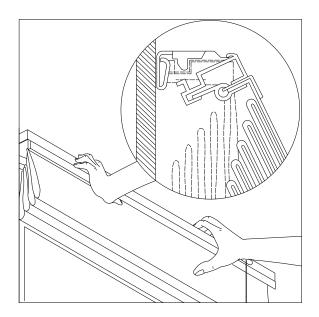

# STEP 5 Securely affix the shade onto the window frame, ensuring proper alignment and stability