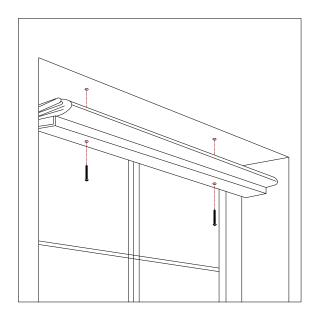

# STEP 2 Locate mounting screw holes

Hold the shade securely and lift the valance to identify the brass-lined screw holes underneath the headrail. Space additional brackets evenly.

### **INSIDE MOUNT**