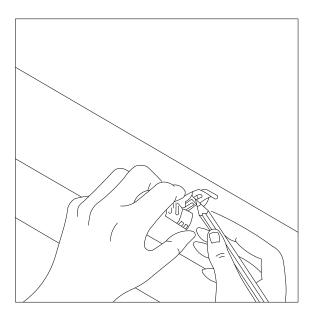

# STEP 2 Locate mounting screw holes

Hold the shade securely and lift the valance to identify the brass-lined screw holes underneath the headrail. Space additional brackets evenly.

### **INSIDE MOUNT**