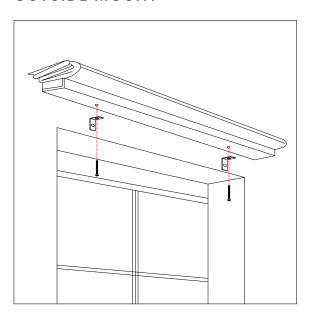

# STEP 2 Locate mounting screw holes

Hold the shade securely and lift the valance to identify the brass-lined screw holes underneath the headrail. Space additional brackets evenly.

### **OUTSIDE MOUNT**

SHADE \$\display\$ LOVE INSTALLATION GUIDES