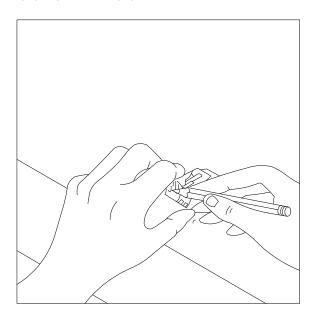

# STEP 2 Locate mounting screw holes

Hold the shade securely and lift the valance to identify the brass-lined screw holes underneath the headrail. Space additional brackets evenly.

### **OUTSIDE MOUNT**

SHADE \$\display\$ LOVE INSTALLATION GUIDES