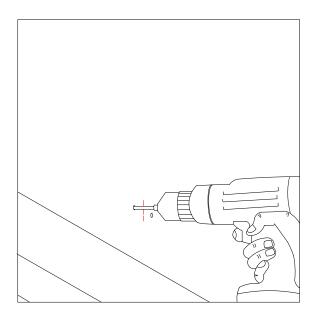

## STEP 3 Drill the screw holes for mounting

Use a power drill to drill through the holes into the window frame based on the marks made in Step 2.

### **OUTSIDE MOUNT**