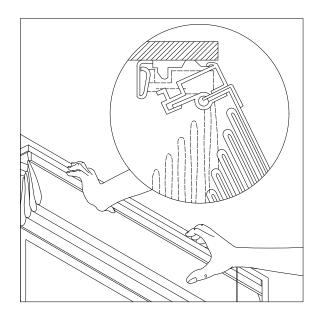

# STEP 5 Securely affix the shade onto the window frame, ensuring proper alignment and stability