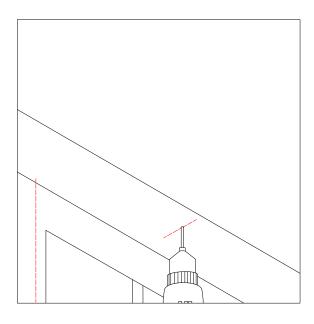

## STEP 3 Drill the screw holes for mounting

Use a power drill to drill through the holes into the window frame based on the marks made in Step 2.

### **INSIDE MOUNT**