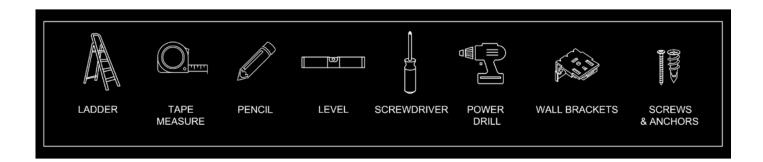

# Installation Guides

**ROMAN SHADES** 



# Installing Shade Love Roman Shades



Thanks for choosing Shade Love Roman Shades. Prior to installation, we recommend that you thoroughly review this manual. Should you require further assistance, please feel free to contact us at <a href="mailto:info@shade-love.com">info@shade-love.com</a>.

SHADE ♥ LOVE INSTALLATION GUIDES

# Gather your tools



# Preparation

First, organize your hardware by window and confirm that all parts are present. Then, proceed to installation. We recommend that you read all the guidelines below that apply to your hardware before beginning installation.

SHADE ♥ LOVE INSTALLATION GUIDES

# Installation

# STEP 1 Determine desired mounting location for the shade

Place shade in desired location. Ensure that the headrail is centered horizontally.

## **INSIDE MOUNT**



## **OUTSIDE MOUNT**



# STEP 2 Locate mounting screw holes

Hold the shade securely and lift the valance to identify the brass-lined screw holes underneath the headrail. Space additional brackets evenly.

### **INSIDE MOUNT**



### **OUTSIDE MOUNT**



SHADE \$\display\$ LOVE INSTALLATION GUIDES

## STEP 3 Drill the screw holes for mount