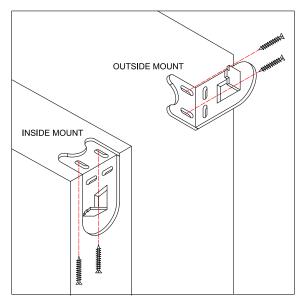

- A. For an inside mount, the mounting brackets will be installed onto the window frame while for an outside mount, the brackets will be installed onto the wall or ceiling above the window frame. [Fig. 1]
- B. Use a pencil and the mounting brackets to mark the screw location. [Fig. 2]

Fig. 1 Fig. 2

SHADE VLOVE INSTALLATION GUIDES