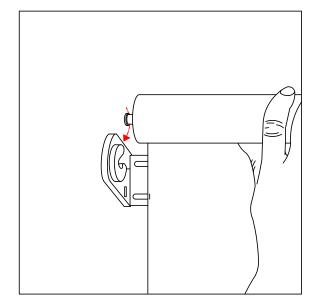

### STEP 3 Install the roller shade

A. Once the brackets are in place, proceed with the installation of the shade. [Fig. 5 and Fig. 6]

Fig. 5

Fig. 6