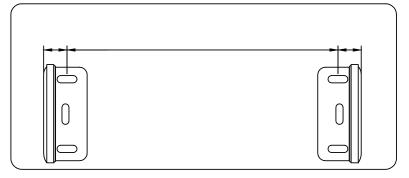

- A. For an inside mount, the mounting brackets will be installed onto the window frame while for an outside mount, the brackets will be installed onto the wall or ceiling above the window frame. [Fig. 1]
- B. Use a pencil and the mounting brackets to mark the screw location. [Fig. 2]

Fig. 1 Fig. 2

SHADE VLOVE INSTALLATION GUIDES