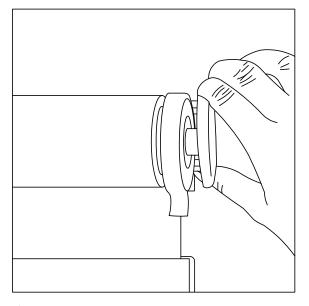

### STEP 3 Install the roller shade

A. Once the brackets are in place, proceed with the installation of the shade. [Fig. 5 and Fig. 6]

Fig. 5

Fig. 6