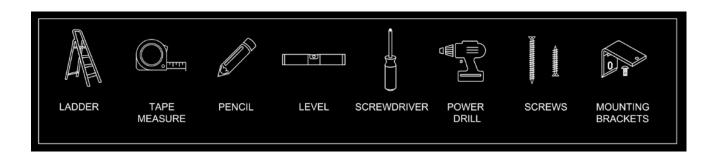

# Installation Guides

**CORDLESS ROLLER SHADES** 



# Installing Shade Love Roller Shades



Thanks for choosing Shade Love Roller Shades. Prior to installation, we recommend that you thoroughly review this manual. Should you need further assistance, please feel free to contact us at <a href="mailto:info@shade-love.com">info@shade-love.com</a>.

## Gather your tools



### Preparation

First, organize your hardware by window and confirm that all parts are present. Then, proceed to installation. We recommend that you read all the instructions below before beginning installation.



SHADE ♥ LOVE INSTALLATION GUIDES

### Installation

### STEP 1 Determine desired mounting location

Note: Ensure that the surface where you plan to mount your hardware is sturdy enough to support the brackets. If you're screwing directly into a surface this means locating wood studs that are strong enough to securely bond with the included screws. Otherwise, consider a secure fastener. Fasteners are not included because different surfaces require different fasteners.

- A. For an inside mount, the mounting brackets will be installed onto the window frame while for an outside