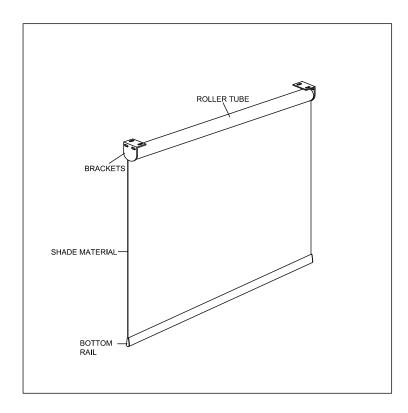

### STEP 3 Install the roller shade

A. Once the brackets are in place, proceed with the installation of the shade. [Fig. 5 and Fig. 6]

Fig. 5

Fig. 6