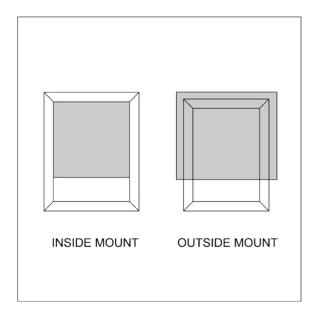

- A. For an inside mount, the mounting brackets will be installed onto the window frame while for an outside mount, the brackets will be installed onto the wall or ceiling above the window frame. [Fig. 1]
- B. Use a pencil and the mounting brackets to mark the screw location. [Fig. 2]